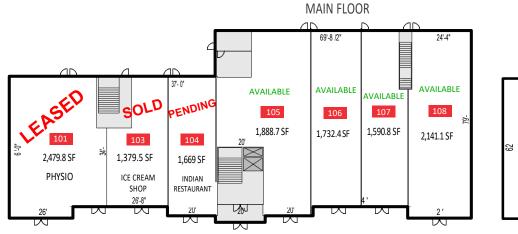

|
| Ozerna                                               | 4,115                  | 4,860                     |
| Matt Berry                                           | 3,994                  | 5,014                     |
| Hollick Kenyon                                       | 6,362                  | 6,180                     |
| Brintnell                                            | 6,617                  | 5,534                     |
| Subtotal<br>(Neighbourhoods South of 167 Avenue)     | 32,542                 | 35,379                    |
| Totals                                               | 59,533                 | 78,791                    |

### **SITE PLAN**

## Available 2022!





#### **BUILDING A AVAILABILITY**





## **BUILDING B AVAILABILITY**

## **2 STOREY**









Maxwell Polaris-Commercial 4107 99 Street Edmonton, AB T6E 3N4 Office: 780-450-6300

## **ROMI SARNA**

& Associates

**780-450-6300** romi@romisarna.ca www.romisarna.ca

Information, though deemed to be correct, is not guaranteed. Not intended to interfere with Clients under contract.