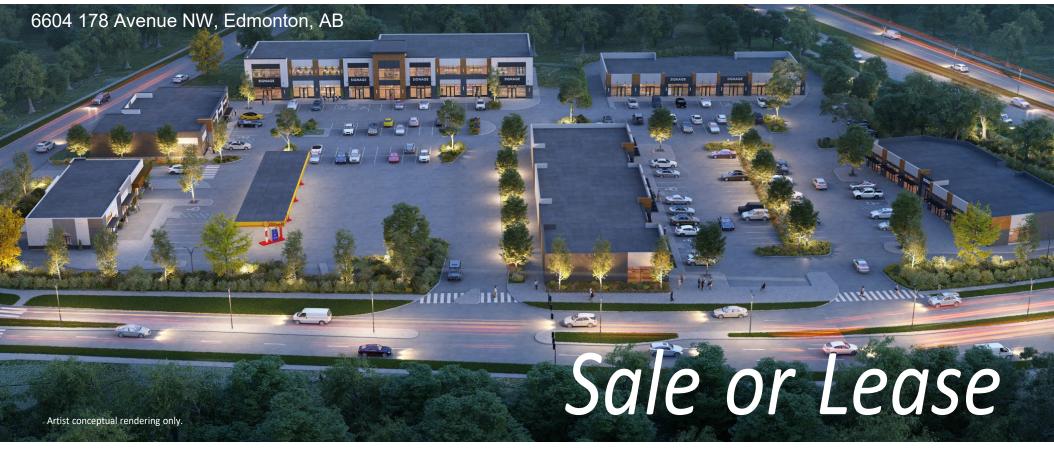

## Alliance Centre Crystallina

Welcome to CRYSTALLINA LANDING! CB1 Zoning. Phase 1 - Coming 2022. HIGH EXPOSURE Brand New Prime Retail Condominium Units from 1,100 sq.ft Plus. FOR SALE OR LEASE. Purchase Rates start from \$375.00 PSF (Second Floor) \$475.00 PSF (Main Floor) Lease Rates starting at \$27.00 PSF for the Second Floor. Base lease Rates for the Main starting at 35.00 PSF BUILDING A 6,415 SF (SINGLE LEVEL) BUILDING B - 25,048 SF (2 STOREY). Located in the Prestigious NEW Neighbourhood of Crystallina Nera, East & West. Fantastic Exposure with HIGH TRAFFIC VOLUME, Directly Fronting 66 Street just off the Anthony Henday. Multiple Bay Sizes. Perfect for Retail, Office, Medical, Day Care, Restaurant & Professional. GREAT SIGNAGE Opportunities, LOTS of Parking. EXCELLENT GROWING COMMUNITY!