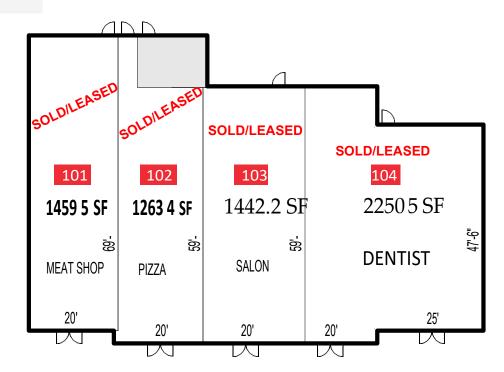

| 4,128                  | 4,590                     |
| Ozerna                                               | 4,115                  | 4,860                     |
| Matt Berry                                           | 3,994                  | 5,014                     |
| Hollick Kenyon                                       | 6,362                  | 6,180                     |
| Brintnell                                            | 6,617                  | 5,534                     |
| Subtotal<br>(Neighbourhoods South of 167 Avenue)     | 32,542                 | 35,379                    |
| Totals                                               | 59,533                 | 78,791                    |

### **SITE PLAN**

## Available 2022!





#### **BUILDING A AVAILABILITY**





## **BUILDING B AVAILABILITY**

## **2 STOREY**









Maxwell Polaris-Commercial 4107 99 Street Edmonton, AB T6E 3N4 Office: 780-450-6300

## **ROMI SARNA**

& Associates

**780-450-6300** romi@romisarna.ca www.romisarna.ca

Information, though deemed to be correct, is not guaranteed. Not intended to interfere with Clients under contract.