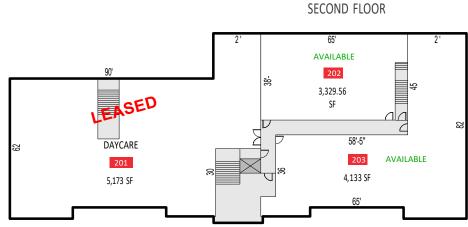

## **BUILDING B AVAILABILITY**

## **2 STOREY**

Maxwell Polaris-Commercial 4107 99 Street Edmonton, AB T6E 3N4 Office: 780-450-6300