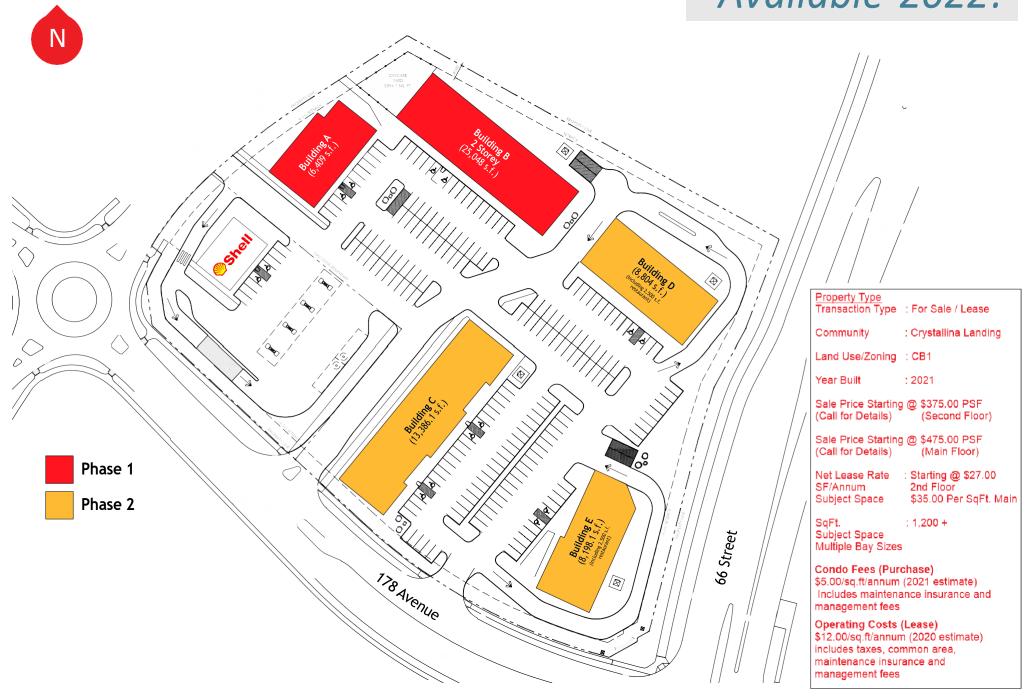

### **SITE PLAN**

## Available 2022!

## Alliance Centre Crystallina

Welcome to CRYSTALLINA LANDING! CB1 Zoning. Phase 1 - Coming 2022. HIGH EXPOSURE Brand New Prime Retail Condominium Units from 1,100 sq.ft Plus. FOR SALE OR LEASE. Purchase Rates start from \$375.00 PSF (Second Floor) \$475.00 PSF (Main Floor) Lease Rates starting at \$27.00 PSF for the Second Floor. Base lease Rates for the Main starting at 35.00 PSF BUILDING A 6,415 SF (SINGLE LEVEL) BUILDING B - 25,048 SF (2 STOREY). Located in the Prestigious NEW Neighbourhood of Crystallina Nera, East & West. Fantastic Exposure with HIGH TRAFFIC VOLUME, Directly Fronting 66 Street just off the Anthony Henday. Multiple Bay Sizes. Perfect for Retail, Office, Medical, Day Care, Restaurant & Professional. GREAT SIGNAGE Opportunities, LOTS of Parking. EXCELLENT GROWING COMMUNITY!

Land Use/Zoning: CB1-Low Intensity Business Zone

Lease Asking Net Rent: Call for more info

Sale Asking Price: Call for more info

Traffic Counts 66 Street: 14,500 views / day

Anthony Henday: 34,800 views / day (West of 66 Street)